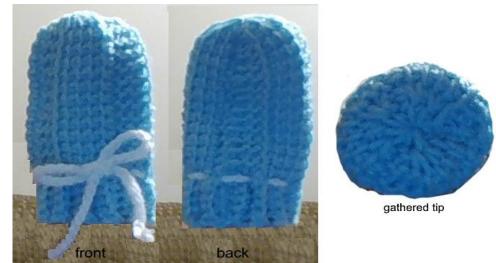

<u>Cut yarn, leaving a 24-in.-long tail of yarn</u>. Yo and pull yarn through last lp. Using tapestry or yarn needle, weave yarn through last row made. Draw up yarn tightly to gather tip of mitten.

Fold mitten with right sides together and stitch seam, using tapestry needle and tail of yarn. Fasten off and weave in loose ends. Turn mitten right side out.

**<u>MITTEN CORD</u>**: Chain 90, slip stitch in 2<sup>nd</sup> chain from hook and across. Fasten off. Weave through wrist circumference. Tie knots in ends and tie bow.

**<u>FINISHED SIZE</u>**: Directions for hat and mittens are for Infant size newborn and changes for size 0-3 months are in parentheses. Newborn 2 ½" wide [5" circumference] and 3 ½" high including band. 0-3 months 2 ¾ " wide and 4" high.