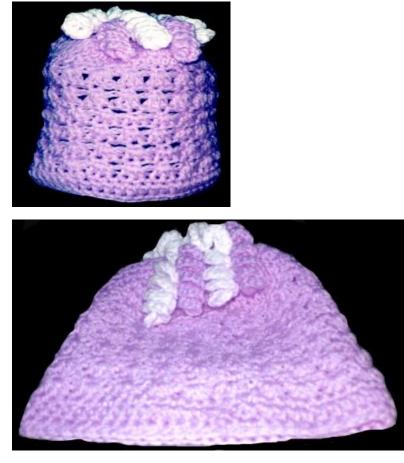

Hat to match http://crochetdreamz.blogspot.in/2014/04/baby-sun-suit-romper-crochet-pattern.html#.V 7fnGmBrgtQ

Do NOT turn throughout.

Used DK #3 yarn and a G hook for crown and H hook for pattern, trim, and twirls.

## PATTERN:

1. ch1, sc in same stitch, [ch 2, skip 2 stitches, sc in next stitch] repeat around. sl stitch to 1st sc to join.

2. ch2, 2hdc in same stitch [ch2 counts as first hdc], [3hdc in next sc] repeat around. [There will be 3hdc in each sc and all ch'swill be skipped].

repeat row 1 and 2 of pattern 6 times ending with row 2 [add or decrease rows for desired crown height] Trim will add about 3/4" to crown height so allow for that.

## TRIM BAND:

- 1. ch1, sc around. sl st to 1st sc to join.
- 2. ch2, hdc around, sl st to top of ch3.
- 3. ch1, sc around. sl stitch to 1st sc to join. Finish Off. Hide all ends.

## **CROWN DECORATION:**

chain 12 in color of choice, 3 sc in each chain starting in 2nd chain from hook,sl stitch to starting chain. [Without Fastening Off, chain 12, 3sc in each chain in these new chains to starting chain. Secure to 1st group start ch with a sl stitch.] repeat until you have desired number twirles. Attach to center of crown and hide ends.