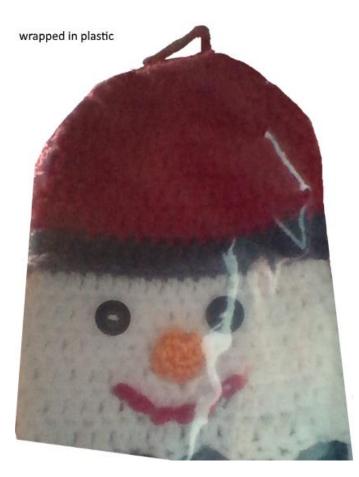

# **SNOWMAN PLASTIC BAG HOLDER**

Materials:

- Worsted #4 weight yarn Red yarn [1oz] blue heather yarn [1 oz] Orange yarn [small amount] or piece of felt [3-4 oz or as desired length] White yarn
- G hook 4.25mm
- F hook 3.75mm
- 2 black buttons with 2 holes [1/4" dia.] or 2 sew on eyes
- 3 black buttons [1/2" dia.]
- 2 rubber ponytail elastic bands [top and bottom]
- Yarn threader for the buttons usage

NOTE: I did the placement of eyes, mouth, nose and front buttons as I crocheted the white sections. It is easier to Do so and hide the ends. Also, tacked ends of scarf in place.

Instructions: DO NOT TURN AT END OF ROWS. Work in the round.