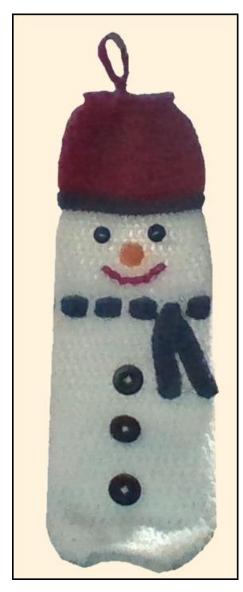

# **SNOWMAN PLASTIC BAG HOLDER**

Materials:

- Worsted #4 weight yarn Red yarn [1oz] blue heather yarn [1 oz] Orange yarn [small amount] or piece of felt [3-4 oz or as desired length] White yarn
- G hook 4.25mm
- F hook 3.75mm
- 2 black buttons with 2 holes [1/4" dia.] or 2 sew on eyes
- 3 black buttons [1/2" dia.]
- 2 rubber ponytail elastic bands [top and bottom]
- Yarn threader for the buttons usage

NOTE: I did the placement of eyes, mouth, nose and front buttons as I crocheted the white sections. It is easier to Do so and hide the ends. Also, tacked ends of scarf in place.

Instructions: DO NOT TURN AT END OF ROWS. Work in the round.

### Snowman's Body:

With RED: Using **G 4.25mm** hook Row 1: With red, ch 37, join [be careful not to twist the chains when joining.] Row 2: sc 36 times around a ponytail elastic band. Join to first sc. Next 5 rows: ch2, dc in each sc around, join. Fasten Off at end of last row.

With HEATHER BLUE: Using **G 4.25 mm** hook [Hat Brim] Row 1: Using **front loops**, ch2, dc in each dc around. Join. Fasten Off.

With WHITE: Using **G 4.25 mm** hook Use **back looks** for first row only. Row 1: ch2, dc in each dc round, Join.

Using F 3.75mm hook and HEATHER BLUE, slip stitch in free loop of bottom of hat brim

Using **G 4.25 mm** hook and WHITE: Using **both loops**. Next 2-6rows: ch2, dc in each dc around, Join. Row 7: ch3, skip 1 dc, dc in next dc, \*ch1, skip 1 dc, dc in next dc\*, repeat \* to \* around, join. Next 18 rows: ch2, dc in each dc around, join. Last row: ch1, sc around a ponytail elastic band. Join to first sc of row. Fasten Off. Hide all ends.

## Snowman's Scarf:

With BLUE HEATHER, Using **G 4.25 mm** hook Ch 62, dc in each chain. Fasten Off. Hide ends. Weave scarf in 6<sup>th</sup> row of white where skip 1 dc exists. Tie loosely and tack in place.

## Snowman's Eyes:

Thread the ¼" buttons with white yarn and secure 1 row below variegate brim of hat so they look like eyes. [or sew/glue on premade eyes]

## **Snowman's Front Buttons:**

Thread ½" buttons with whit yarn and secure in front area of body as displayed in image.

## Snowman's Nose:

Using F 3.75 mm hook, With ORANGE [start with long strand of orange yarn to use later for sewing nose in place.] Ch 8, join [do not twist], sc in each chain. Join [8sc] Row 2: ch1, dec 1 sc, sc in next 2 sc, dec 1 sc, sc in next 2 sc join [6sc] Row 3: ch1, dec 1 sc, sc in next sc, dec 1 sc, sc in next 1 sc, join [4sc] Row 4: ch1, dec 1 sc, dec 1 sc, join [2 sc] Row 5: ch1, dc 1 sc [1 sc] Weave in end to close nose point. Hide this end. Sew nose in place with initial long strand of yarn. See picture as to where it goes. Fasten off and hide end. Clip off unused yarn.

## Hanging Loop:

With RED: Join with sl stitch to top back of bag. Ch 10. Attach to to back of bag next to start join. Ch1, 15 sc around chains, join to first sc. Fasten Off. Hide ends.