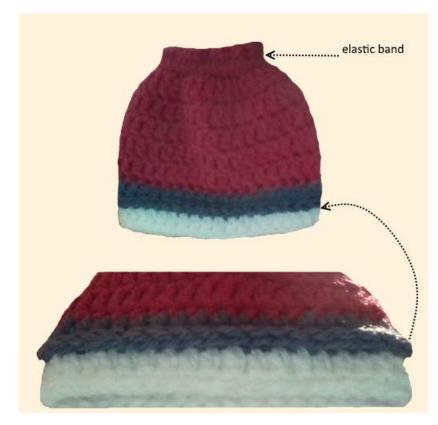

### Snowman's Body:

With RED: Using **G 4.25mm** hook Row 1: With red, ch 37, join [be careful not to twist the chains when joining.] Row 2: sc 36 times around a ponytail elastic band. Join to first sc. Next 5 rows: ch2, dc in each sc around, join. Fasten Off at end of last row.

With HEATHER BLUE: Using **G 4.25 mm** hook [Hat Brim] Row 1: Using **front loops**, ch2, dc in each dc around. Join. Fasten Off.

With WHITE: Using **G 4.25 mm** hook Use **back looks** for first row only. Row 1: ch2, dc in each dc round, Join.

Using F 3.75mm hook and HEATHER BLUE, slip stitch in free loop of bottom of hat brim

Using **G 4.25 mm** hook and WHITE: Using **both loops**. Next 2-6rows: ch2, dc in each dc around, Join. Row 7: ch3, skip 1 dc, dc in next dc, \*ch1, skip 1 dc, dc in next dc\*, repeat \* to \* around, join. Next 18 rows: ch2, dc in each dc around, join. Last row: ch1, sc around a ponytail elastic band. Join to first sc of row. Fasten Off. Hide all ends.